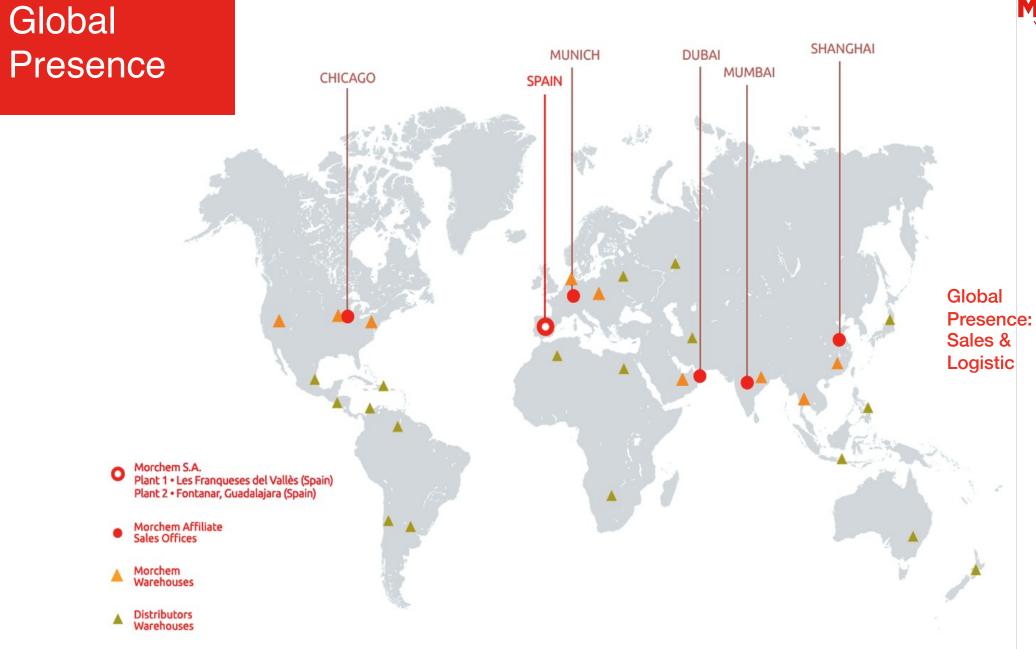

# Brief Overview

Family owned company

Founded in 1985, with expertise in Polyurethanes since 1955

**Headquarters in Spain** 

Two plants in Europe:

# Les Franqueses | Barcelona | Spain

- Manufacturing of PU and Polyester products.
- Scale up of new products and technologies.
- R+D Center of excellence.

# Guadalajara I Spain

- Manufacturing of PU and Polyester products. Focus on high productivity.
- Highest process and control automation in line with 4.0 industry standards
- IT and production back up for other Morchem plants
- Excellent logistic hub with direct shipment to Mediterranean and Atlantic harbours in Spain

2 Plants in Spain

Fully automated production process

Bulk deliveries to EU customers in 22T truckloads

24/7 production schedule working with 5 shifts

Optimized supply-chain procedures and lean management