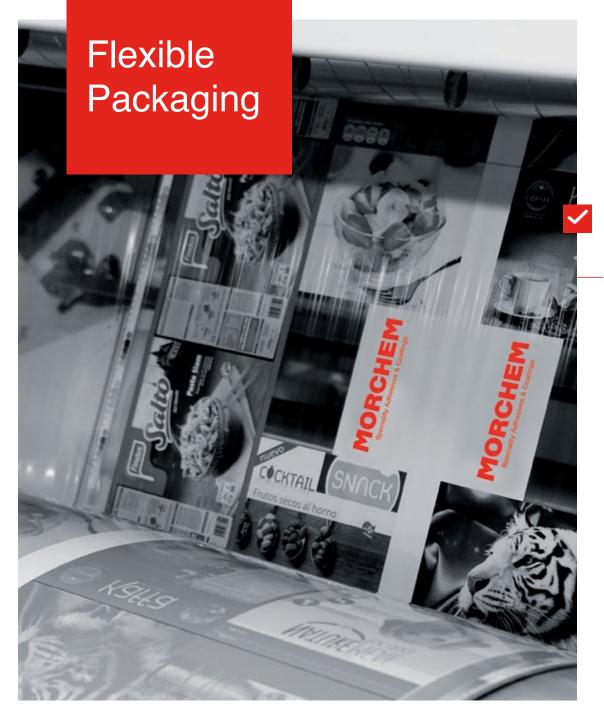

# Flexible packaging pilot laminator:

# **Combi Lamination:**

- SB, SF and WB
- Coating unit
- Corona treatment
- Multilayer laminationt