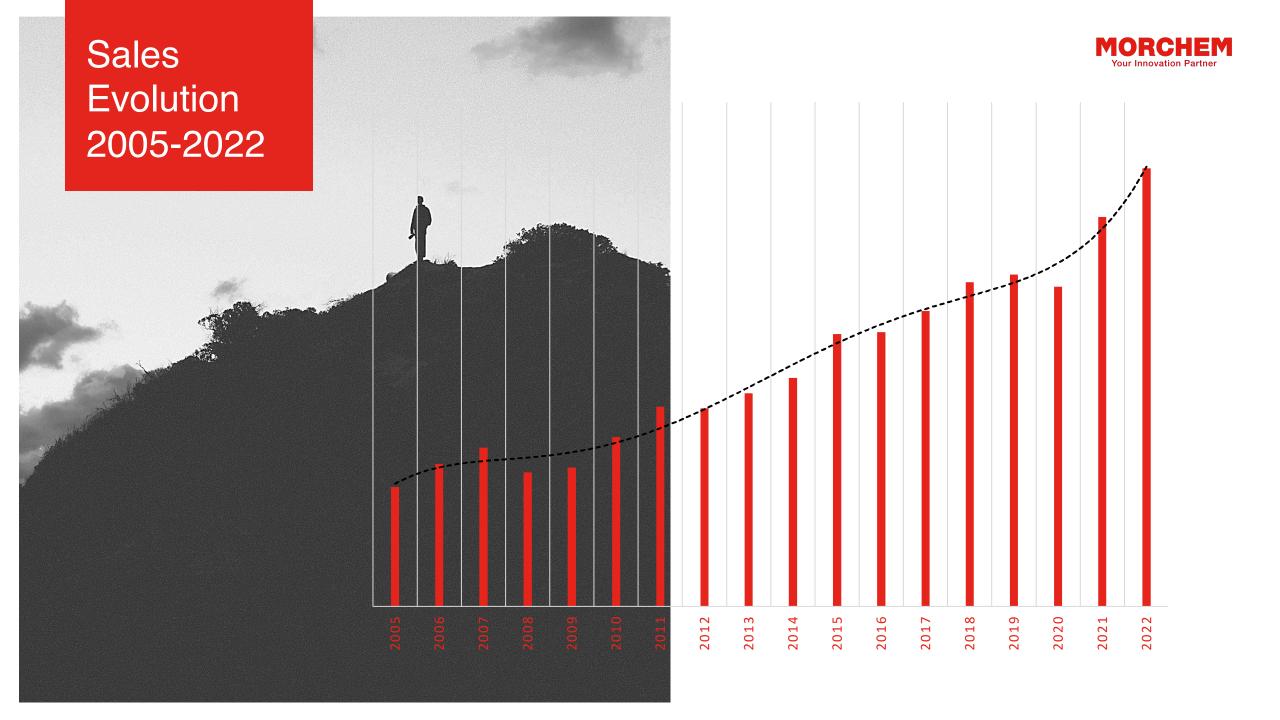

, technical lamination and other markets.



# MORCHEM Your Innovation Partner





Excellence

Efficiency

Quality

Responsibility

**Innovation** 

**Support** 

# Brief Overview





Family owned company

Founded in 1985, with expertise in Polyurethanes since 1955

**Headquarters in Spain** 

Two plants in Europe:

# Les Franqueses | Barcelona | Spain

- Manufacturing of PU and Polyester products.
- Scale up of new products and technologies.
- R+D Center of excellence.

# Guadalajara I Spain

- Manufacturing of PU and Polyester products. Focus on high productivity.
- Highest process and control automation in line with 4.0 industry standards
- IT and production back up for other Morchem plants
- Excellent logistic hub with direct shipment to Mediterranean and Atlantic harbours in Spain

















2 Plants in Spain

Fully automated production process

Bulk deliveries to EU customers in 22T truckloads

24/7 production schedule working with 5 shifts

Optimized supply-chain procedures and lean management

# Highest Level of Fire Protection

From May 2015 Morchem is equipped with the most advanced fire protection system available for the chemical industry.

The system is able to isolate the different areas of the plant and warehouses and fill them up to the roof with dry foam in less than 3 min.

Laboratories and offices equipped with sprinklers and fire suffocating breathable gas.









# Flexible packaging pilot laminator:

# **Combi Lamination:**

- SB, SF and WB
- Coating unit
- Corona treatment
- Multilayer laminationt

# Textile Pilot Laminator



# Textile pilo