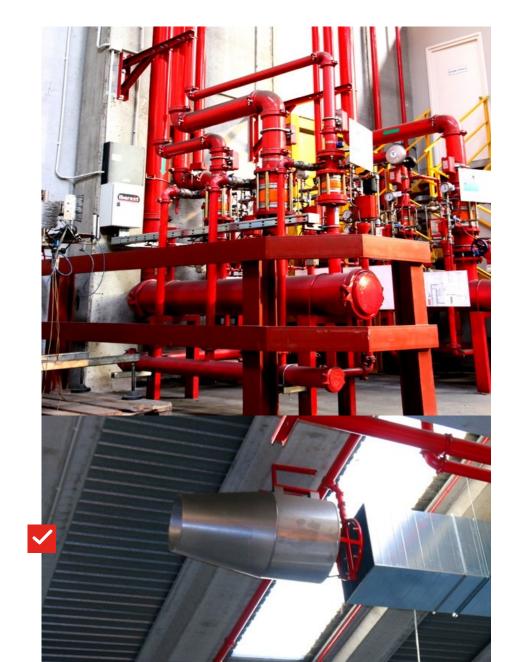

# Highest Level of Fire Protection

From May 2015 Morchem is equipped with the most advanced fire protection system available for the chemical industry.

The system is able to isolate the different areas of the plant and warehouses and fill them up to the roof with dry foam in less than 3 min.

Laboratories and offices equipped with sprinklers and fire suffocating breathable gas.