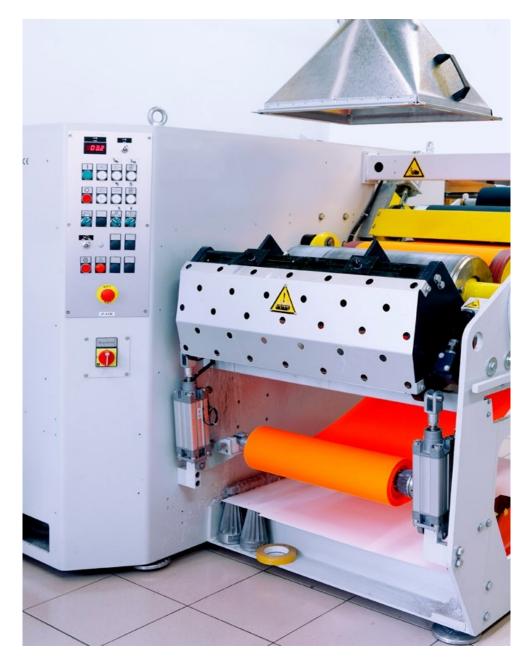

# Flexible packaging pilot laminator:

# **Combi Lamination:**

- SB, SF and WB
- Coating unit
- Corona treatment
- Multilayer laminationt